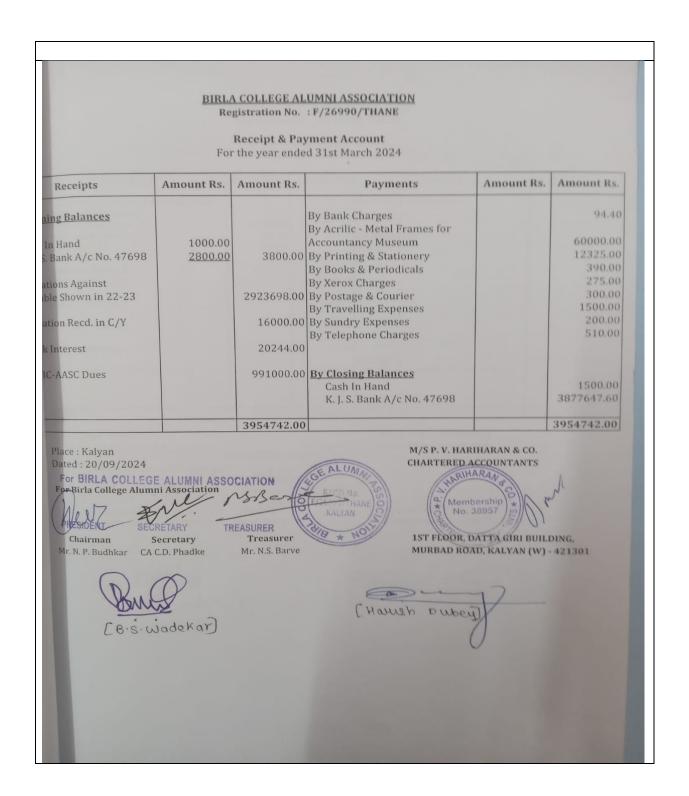

### BIRLA COLLEGE ALUMNI ASSOCIATION Registration No. : F/26990/THANE For the Financial Year 2023-24 Expenditure on the Object of Trust Amount Spent for the Purpose of Secular Education

| Particulars           | Amount Rs. |
|-----------------------|------------|
| Printing & Stationery | 12325.00   |
| Books & Periodicals   | 390.00     |
| Xerox Charges         | 275.00     |
| Postage & Courier     | 300.00     |
| Travelling Expenses   | 1500.00    |
| Telephone Charges     | 510.00     |
| Audit Fees            | 5000.00    |
| Sundry Expenses       | 200.00     |
| Bank Charges          | 94.40      |
| Depreciation          | 134000.00  |
| Total                 | 154594.40  |

or Birla College Alumni Association

M/S P. V. HARIHARAN & CO. CHARTERED ACCOUNTANTS

For BIRLA COLLEGE ALUMNI ASSOCIATION

Chairman Secretary

Treasurer r. N. P. Budhkar CA C. D. Phadke Mr. N. S. Barve

TREASURER

1ST FLOOR, DATTA GIRI BUILDING, MURBAD ROAD, KALYAN (W) - 421301

Harrish Duber

**Empowered Autonomous Status** 

(Conducted by Kalyan Citizens' Education Society)

Affiliated to University of Mumbai

'College of Excellence' status by UGC (2015 - 2020)