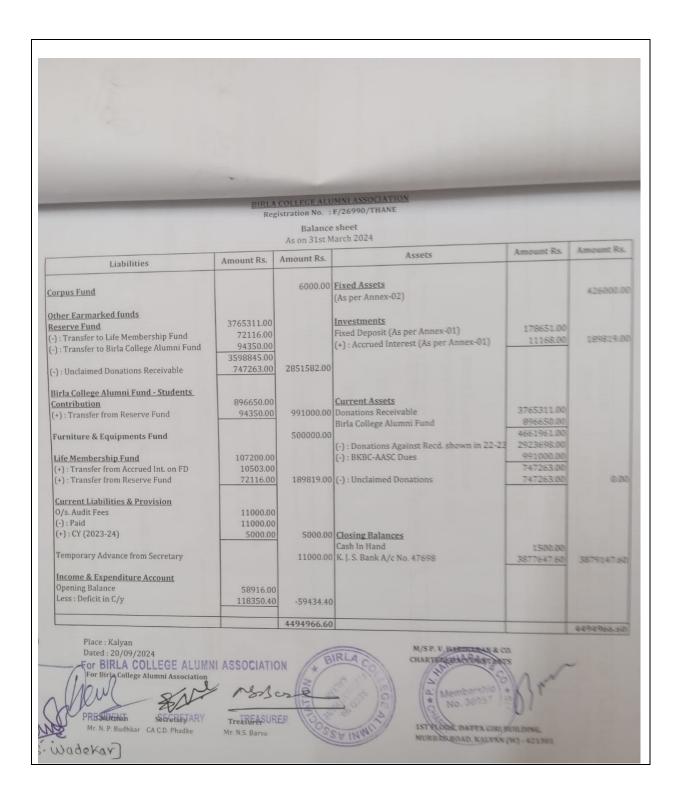

College of Excellence' status by UCC (2015 - 2020)

'College of Excellence' status by UGC (2015 - 2020)
Reaccredited by NAAC (4th Cycle) with 'A++' Grade (CGPA - 3.51) (2024-2031)
ISO 9001: 2015 Certified

**AQAR** 





**Empowered Autonomous Status** 

(Conducted by Kalyan Citizens' Education Society)

Affiliated to University of Mumbai

'College of Excellence' status by UGC (2015 - 2020)

Reaccredited by NAAC (4th Cycle) with 'A++' Grade (CGPA - 3.51) (2024-2031)

ISO 9001: 2015 Certified

**AQAR** 





**Empowered Autonomous Status** 

(Conducted by Kalyan Citizens' Education Society)

Affiliated to University of Mumbai

'College of Excellence' status by UGC (2015 - 2020)

Reaccredited by NAAC (4th Cycle) with 'A++' Grade (CGPA - 3.51) (2024-2031)
ISO 9001: 2015 Certified

**AQAR** 





**Empowered Autonomous Status** 

(Conducted by Kalyan Citizens' Education Society) Affiliated to University of Mumbai

'College of Excellence' status by UGC (2015 - 2020) Reaccredited by NAAC (4th Cycle) with 'A++' Grade (CGPA - 3.51) (2024-2031) ISO 9001: 2015 Certified

**AQAR** 

2023-24

### BIRLA COLLEGE ALUMNI ASSOCIATION Registration No. : F/26990/THANE For the Financial Year 2023-24 Expenditure on the Object of Trust Amount Spent for the Purpose of Secular Education

| Particulars           | Amount Rs. |
|-----------------------|------------|
| Printing & Stationery | 12325.00   |
| Books & Periodicals   | 390.00     |
| Xerox Charges         | 275.00     |
| Postage & Courier     | 300.00     |
| Travelling Expenses   | 1500.00    |
| Telephone Charges     | 510.00     |
| A