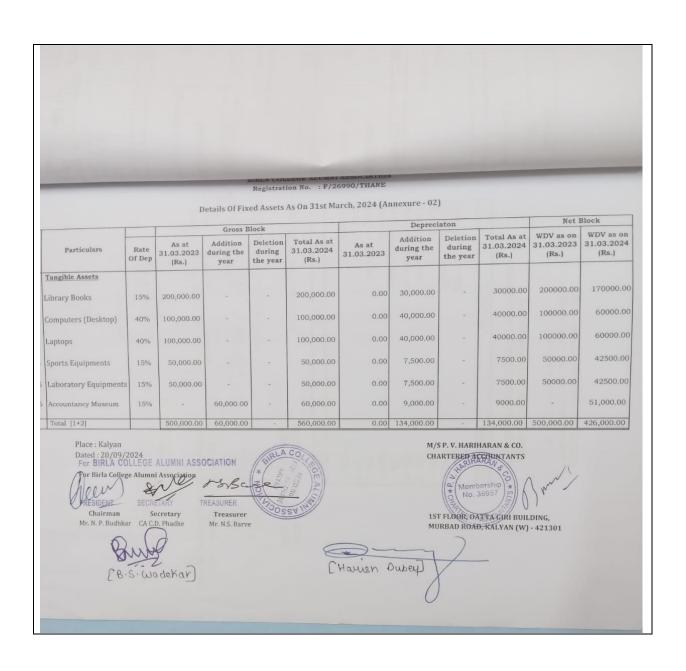

**Empowered Autonomous Status** 

(Conducted by Kalyan Citizens' Education Society)

Affiliated to University of Mumbai

(College of Excellence' status by NCC (2015) 2020)

'College of Excellence' status by UGC (2015 - 2020)
Reaccredited by NAAC (4th Cycle) with 'A++' Grade (CGPA - 3.51) (2024-2031)
ISO 9001: 2015 Certified

**AQAR** 

2023-24

# Alumni Audit Report





**Empowered Autonomous Status** 

(Conducted by Kalyan Citizens' Education Society)

Affiliated to University of Mumbai

(College of Excellence' status by UCC (2015 - 2020)

'College of Excellence' status by UGC (2015 - 2020)
Reaccredited by NAAC (4th Cycle) with 'A++' Grade (CGPA - 3.51) (2024-2031)
ISO 9001: 2015 Certified

**AQAR** 





**Empowered Autonomous Status** 

(Conducted by Kalyan Citizens' Education Society)

Affiliated to University of Mumbai

'College of Excellence' status by UGC (2015 - 2020)

Reaccredited by NAAC (4th Cycle) with 'A++' Grade (CGPA - 3.51) (2024-2031)

ISO 9001: 2015 Certified

**AQAR** 





**Empowered Autonomous Status** 

(Conducted by Kalyan Citizens' Education Society)

Affiliated to University of Mumbai

'College of Excellence' status by UGC (2015 - 2020)

Reaccredited by NAAC (4th Cycle) with 'A++' Grade (CGPA - 3.51) (2024-2031)
ISO 9001: 2015 Certified

**AQAR** 





**Empowered Autonomous Status** 

(Conducted by Kalyan Citizens' Education Society) Affiliated to University of Mumbai

'College of Excellence' status by UGC (2015 - 2020) Reaccredited by NAAC (4th Cycle) with 'A+