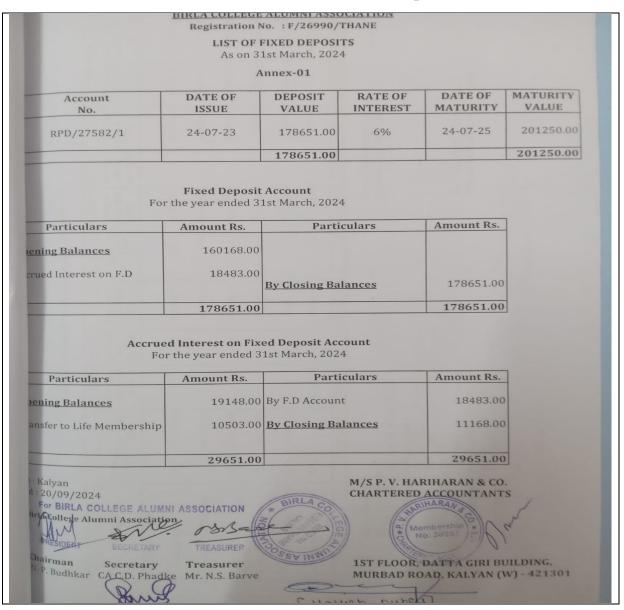

### BIRLA COLLEGE ALUMNI ASSOCIATION Registration No. : F/26990/THANE For the Financial Year 2023-24 Expenditure on the Object of Trust Amount Spent for the Purpose of Secular Education

| Particulars           | Amount Rs. |
|-----------------------|------------|
| Printing & Stationery | 12325.00   |
| Books & Periodicals   | 390.00     |
| Xerox Charges         | 275.00     |
| Postage & Courier     | 300.00     |
| Travelling Expenses   | 1500.00    |
| Telephone Charges     | 510.00     |
| Audit Fees            | 5000.00    |
| Sundry Expenses       | 200.00     |
| Bank Charges          | 94.40      |
| Depreciation          | 134000.00  |
| Total                 | 154594.40  |