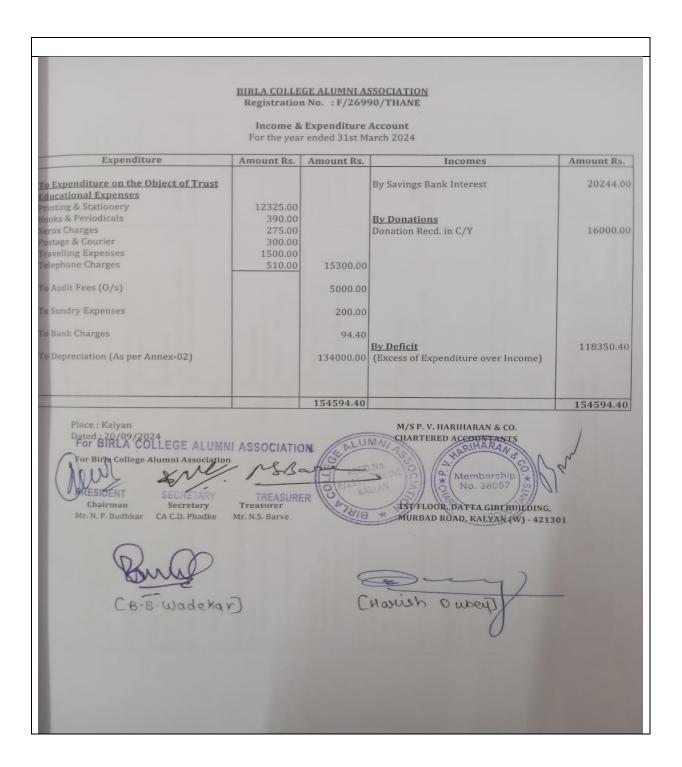

### BIRLA COLLEGE ALUMNI ASSOCIATION Registration No. : F/26990/THANE For the Financial Year 2023-24 Expenditure on the Object of Trust Amount Spent for the Purpose of Secular Education

| Particulars           | Amount Rs. |
|-----------------------|------------|
| Printing & Stationery | 12325.00   |
| Books & Periodicals   | 390.00     |
| Xerox Charges         | 275.00     |
| Postage & Courier     | 300.00     |
| Travelling Expenses   | 1500.00    |
| Telephone Charges     | 510.00     |
| Audit Fees            | 5000.00    |
| Sundry Expenses       | 200.00     |
| Bank Charges          | 94.40      |
| Depreciation          | 134000.00  |
| Total                 | 154594.40  |